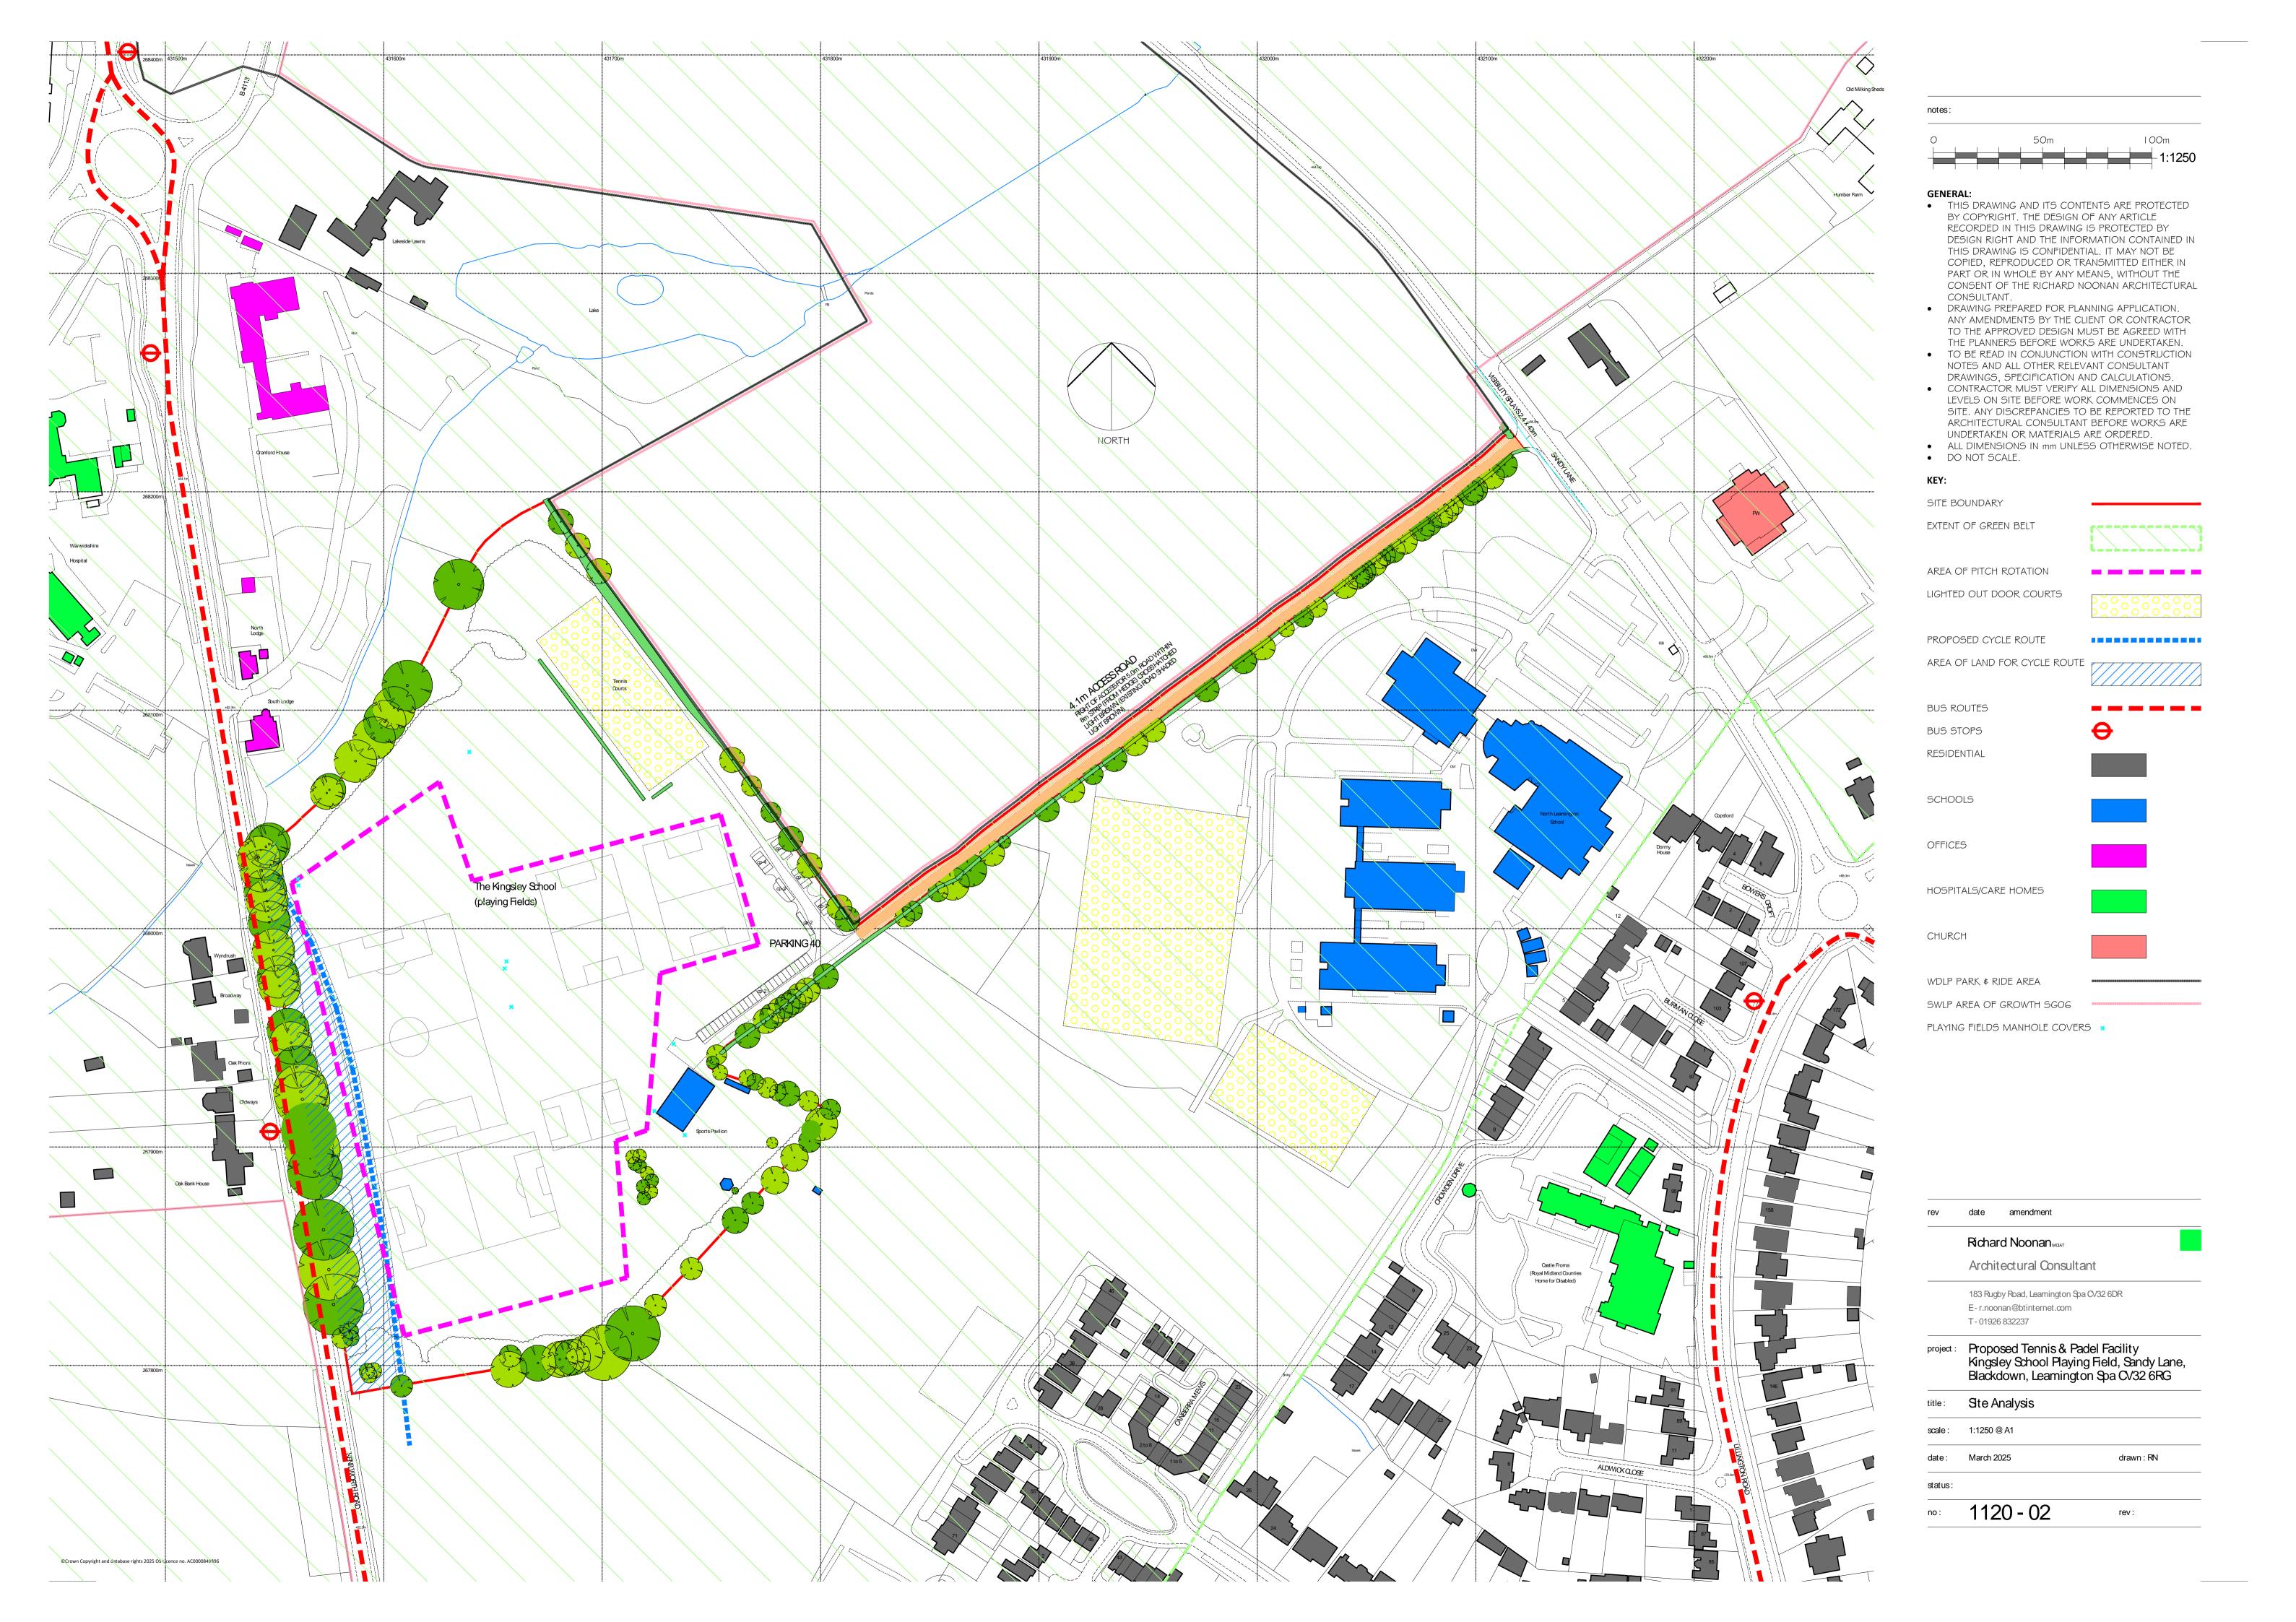

Richard Noonan MCIAT

Architectural Consultant

amendment

183 Rugby Road, Leamington Spa CV32 6DR E - r.noonan@btinternet.com T - 01926 832237

Proposed Tennis & Padel Facility
Kingsley School Playing Field, Sandy Lane,
Blackdown, Leamington Spa CV32 6RG

title: Site Plan

March 2025

scale: 1:500 @ A1

drawn : RN

status :

1120 - 03

notes: