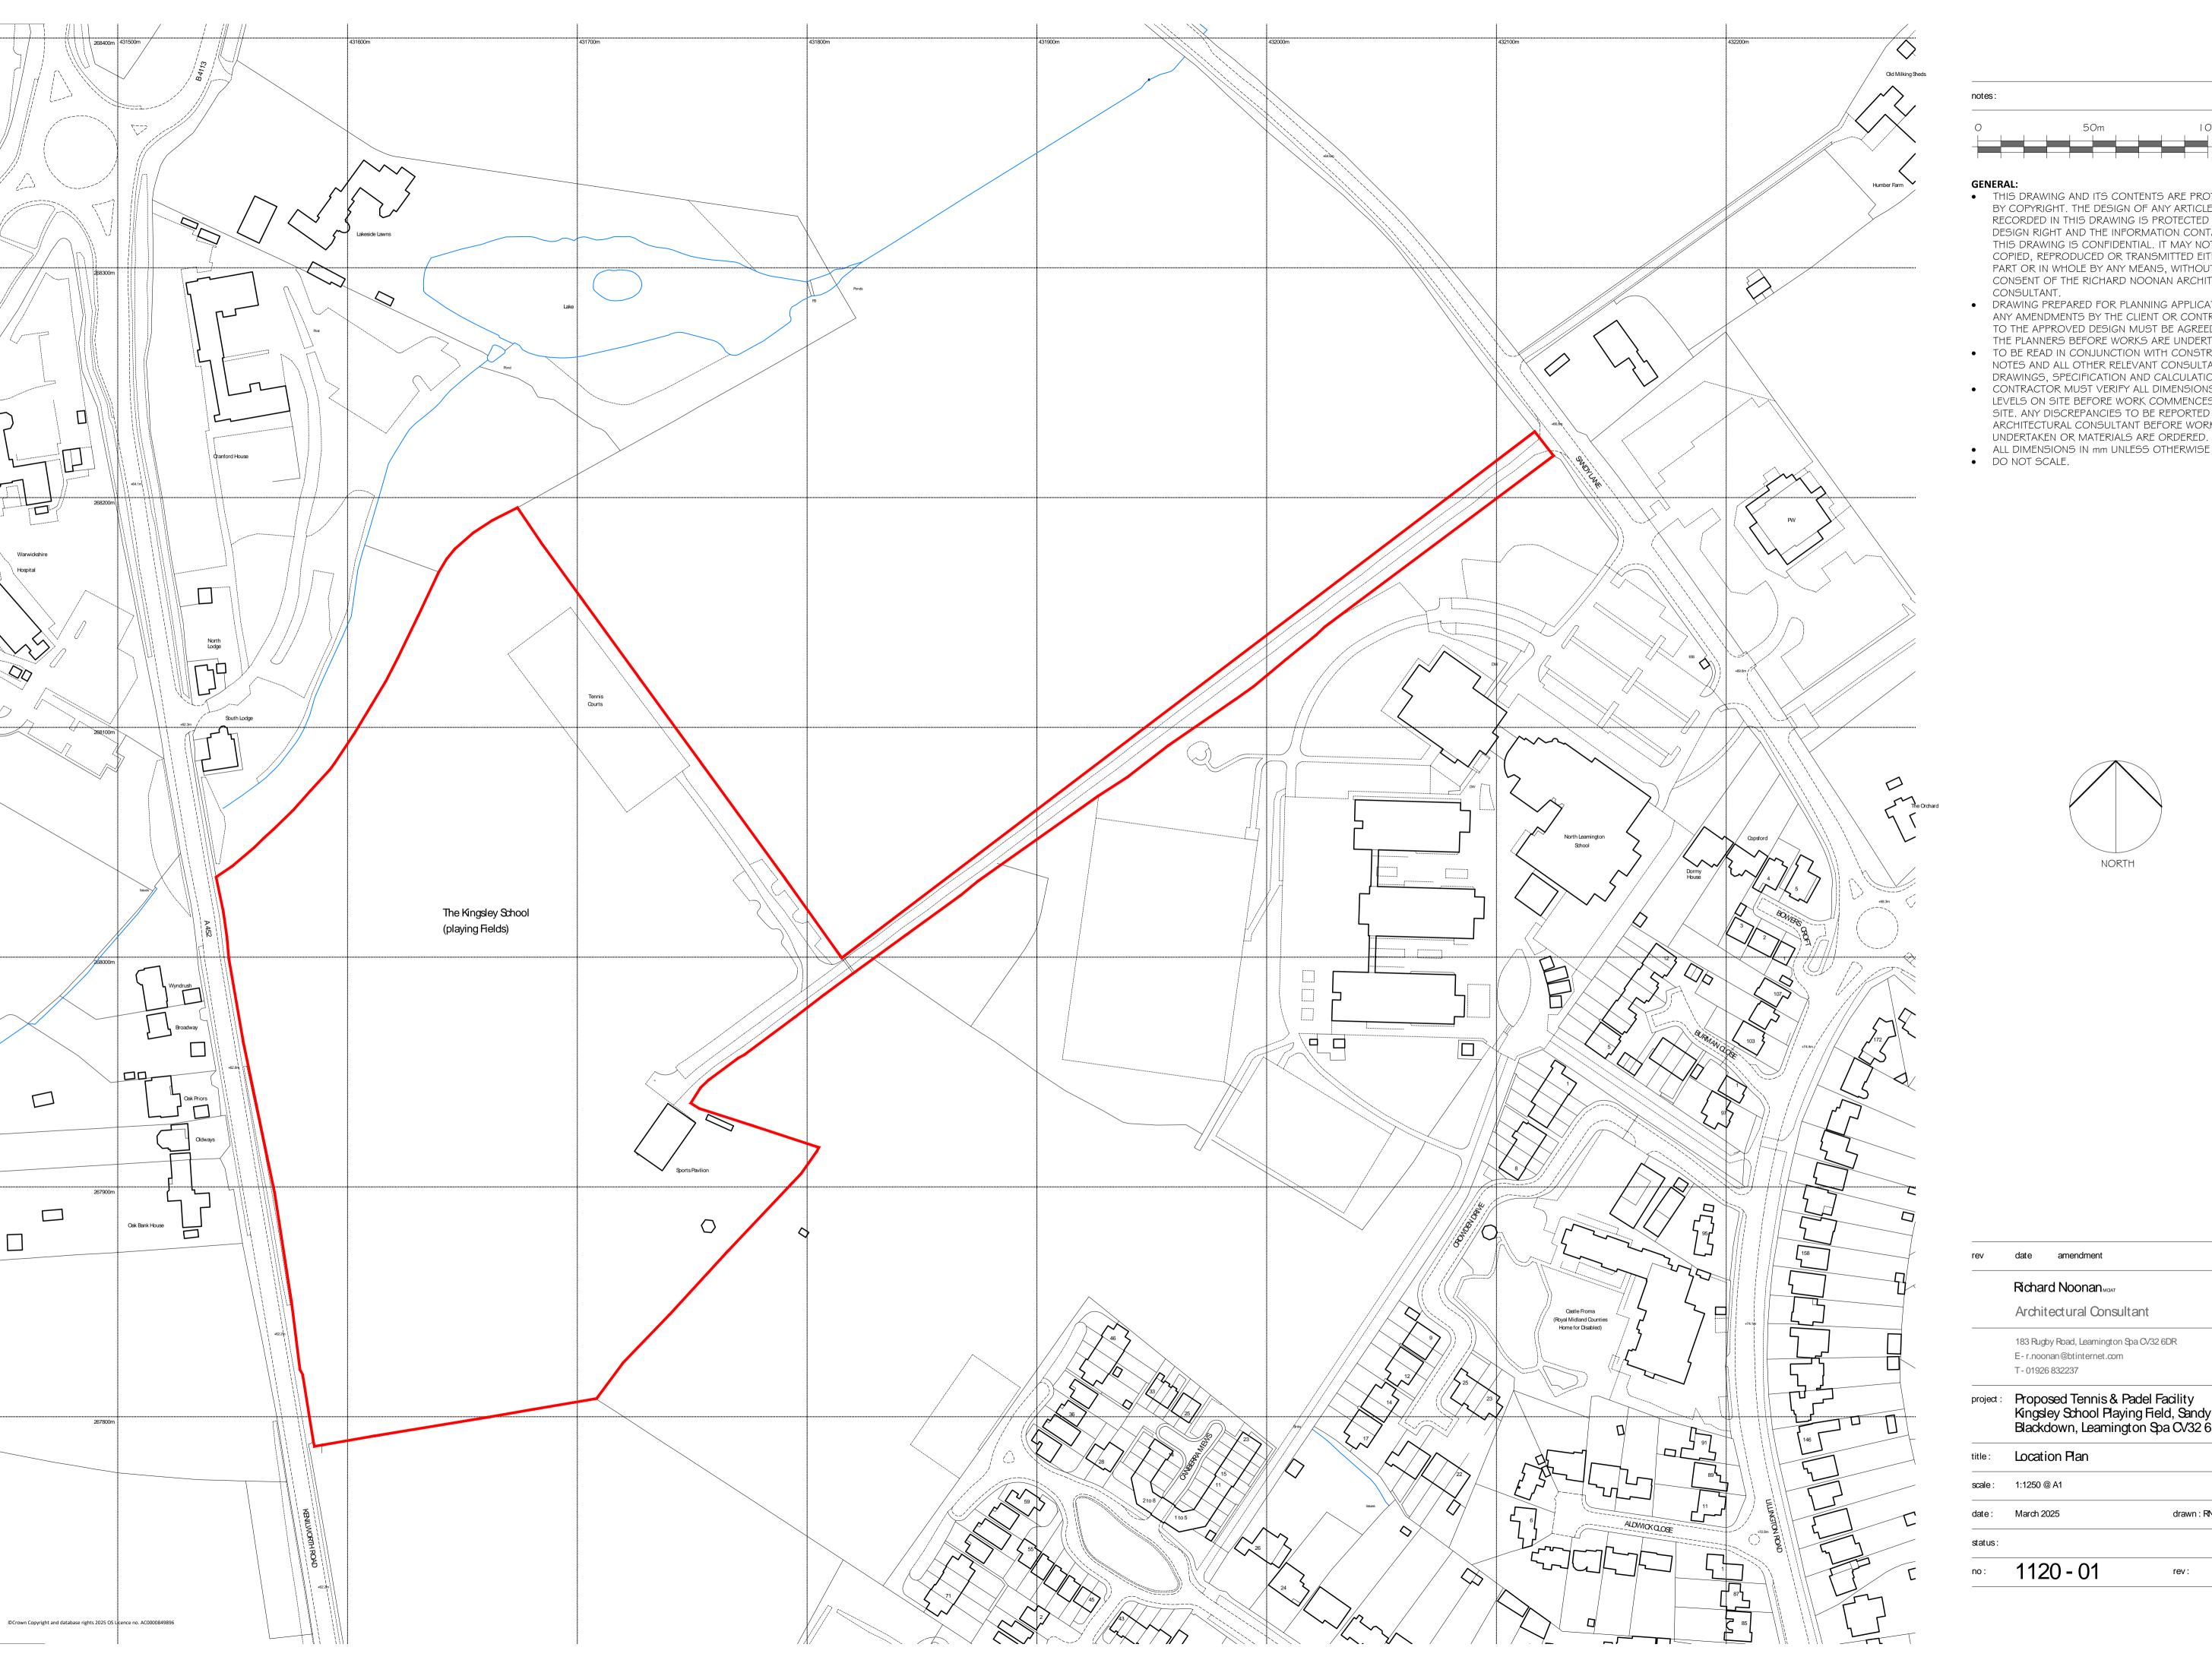

Richard Noonan MOAT

Architectural Consultant

183 Rugby Road, Leamington Spa CV32 6DR E-r.noonan@btinternet.com

Proposed Tennis & Padel Facility
Kingsley School Playing Field, Sandy Lane,
Blackdown, Leamington Spa CV32 6RG