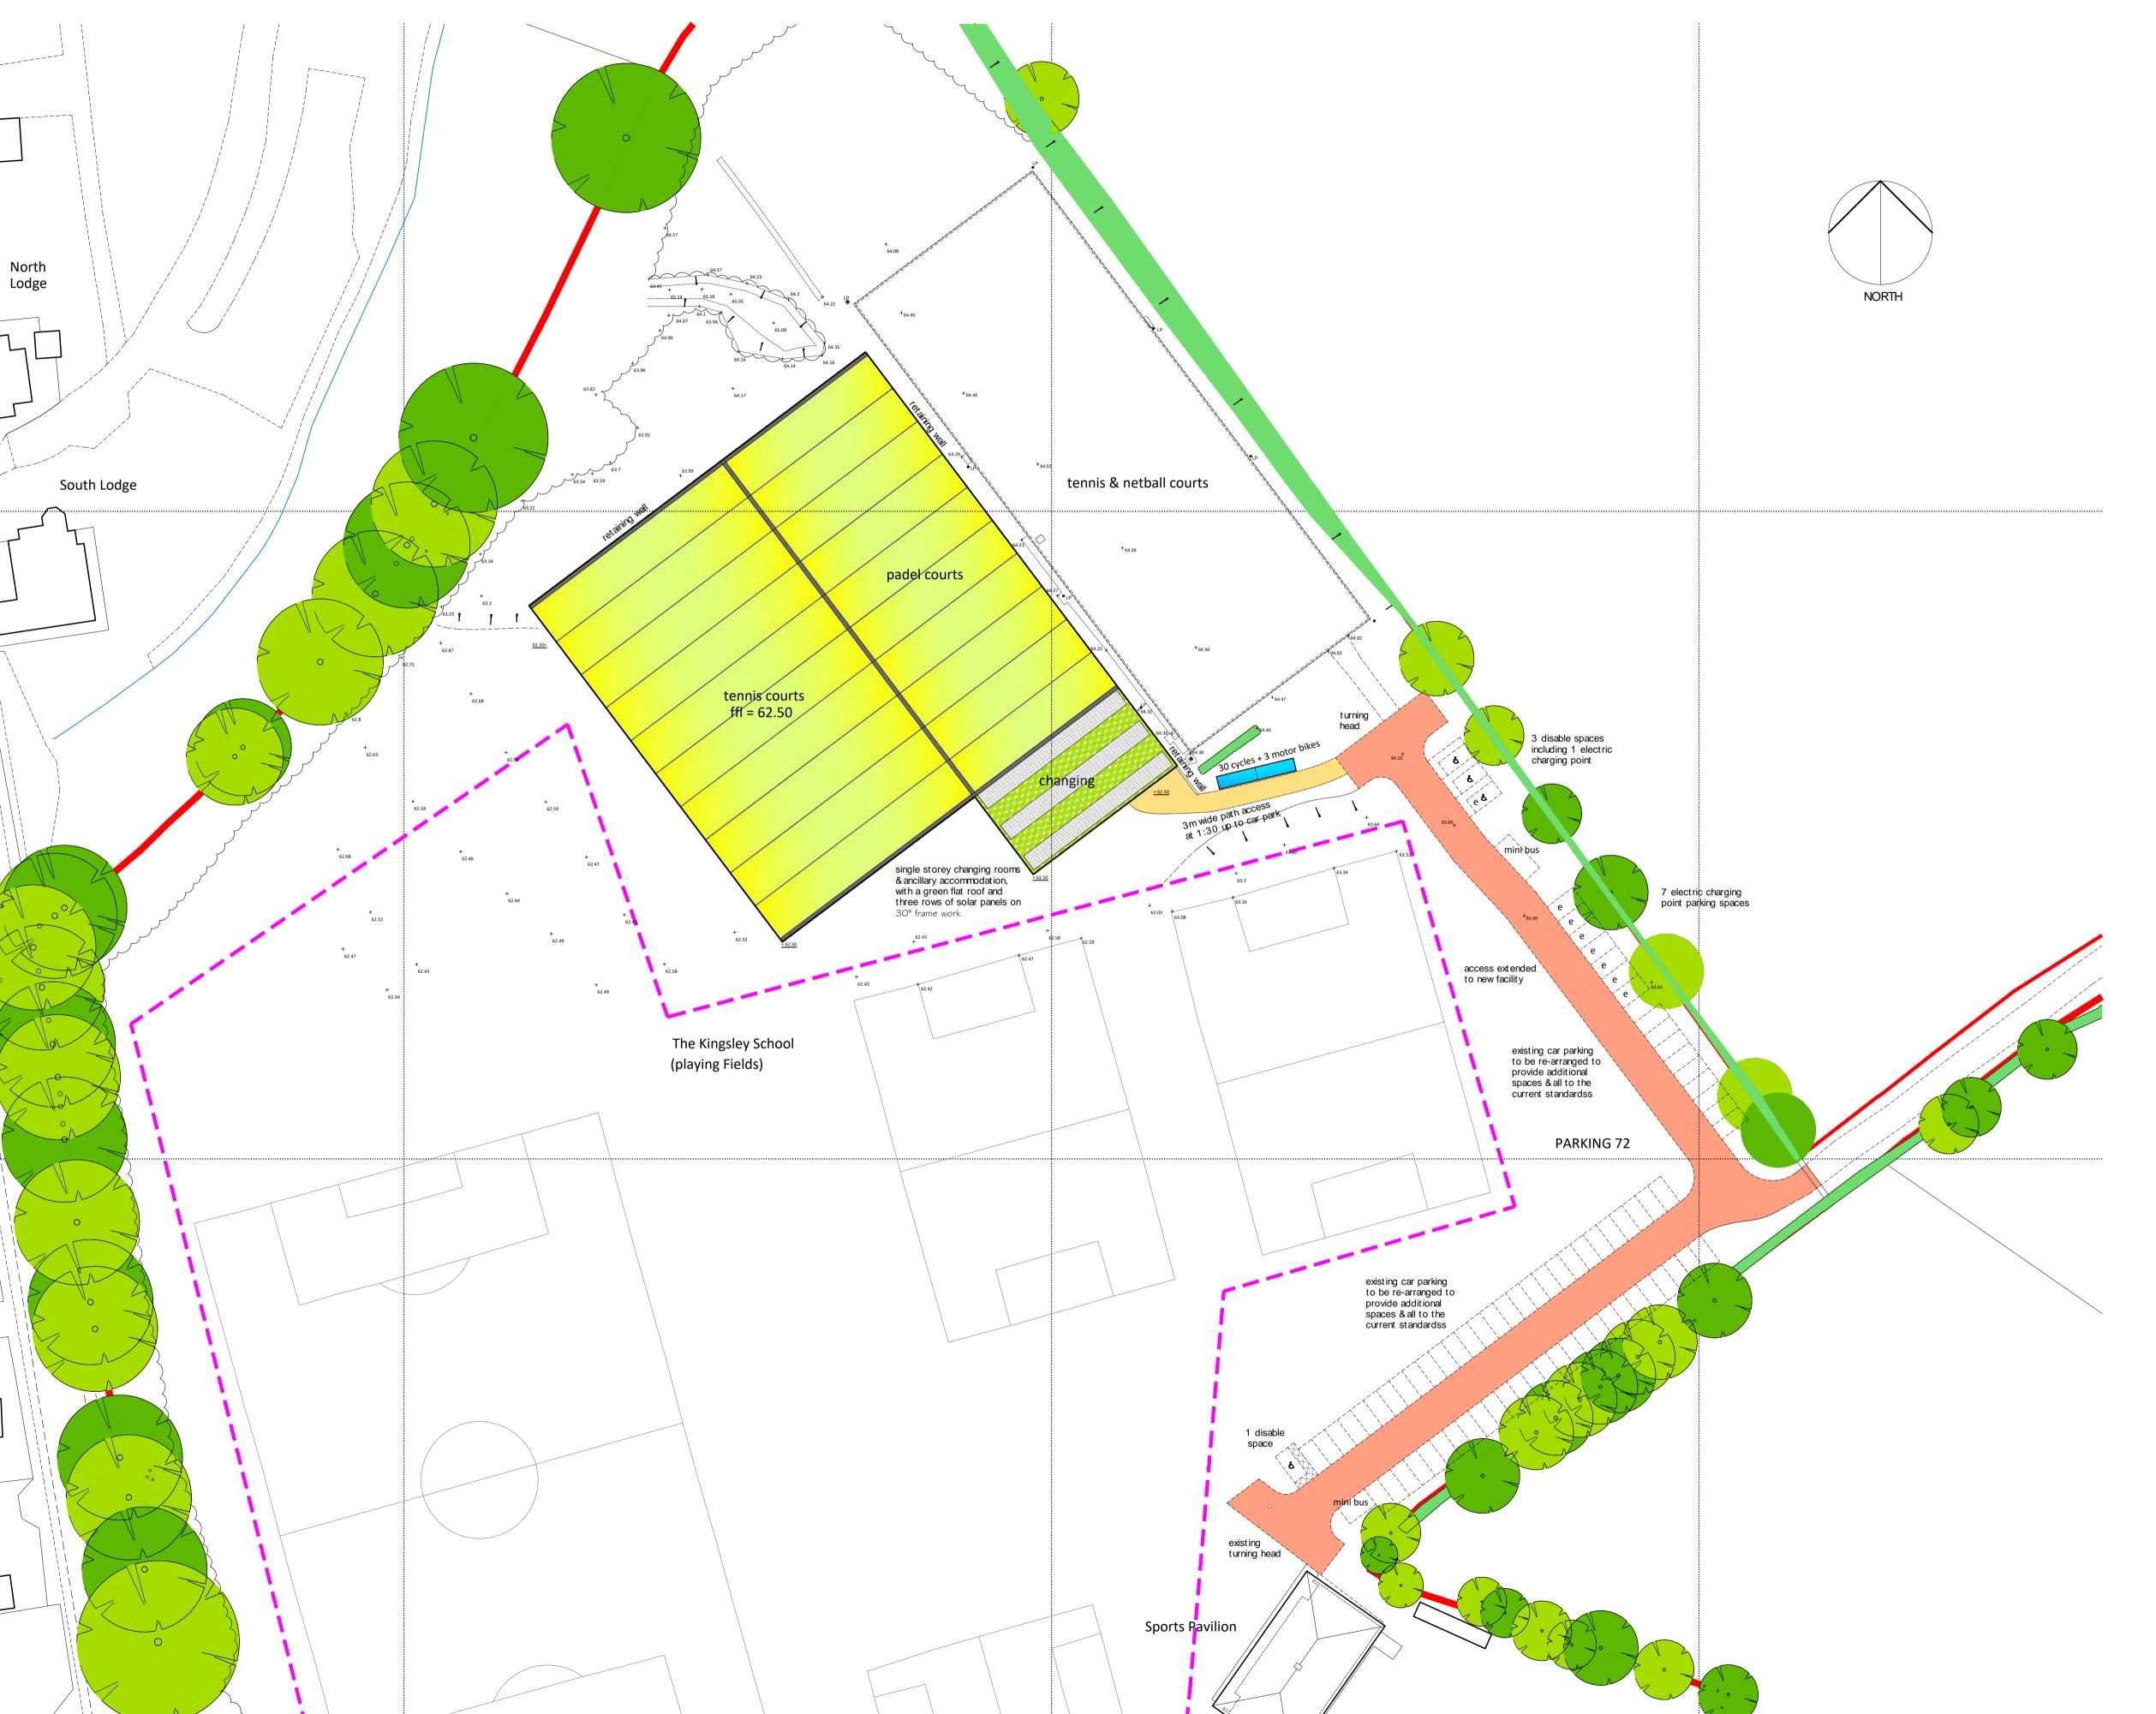

title: Site Plan

March 2025

scale: 1:500 @ A1

drawn : RN

status :

1120 - 03

notes: